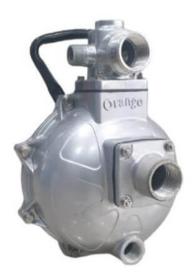

## **ORANGE FIRE FIGHTING PUMP**

**BRAND: ORANGE Download Files** 

Orange Fire Fighting Pump with Yanmar Engine.jpg
Orange UP 700-Subaru Petrol Engine.pdf Orange

Fire Fighting Pump (UP700) Pump Features: -

Twin Impeller pressure from single impeller - High volumes at high pressure - Dual threads suction & discharge - Built in checkvalve - Poly powder coat finish Impeller Features: - Torque tuned impeller for high speed - Machined and balanced - One piece cast aluminium - Impeller neck ring seal - Wide vane for large solids handling \* Bare pump only (no engine). However, engine can be sources according to requirements \* \* Engine shaft: 19mm threaded horizontal shaft \*