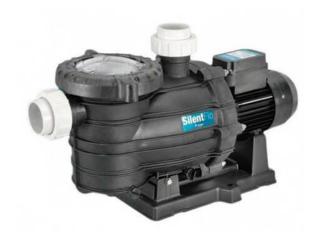

### ONGA, SILENTFLO (2")

BRAND: ONGA Download Files <u>Onga - SilentFlo.pdf</u> <u>Read More</u> Categories: ONGA, SWIMMING POOL PUMP