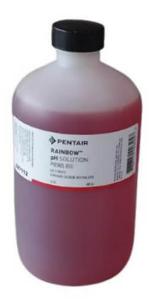

## PENTAIR RAINBOW<sup>™</sup> PHENOL SOLUTION 16 OZ

**BRAND:** PENTAIR • Pentair Swimming Pool Proucts • chlrorine test • phenol Pentair Rainbow<sup>™</sup> Phenol Solution 16 OZ (R161126) Rainbow<sup>™</sup> testing kits and chemicals are manufactured under the strictest quality control standard by certified chemists where all Rainbow Test Solutions are formulated and packaged. To guarantee reliability, test reagants should be replaced annualy. • 16 ounce / 473 ml • Used to test pool acidity level

Read More

Categories: ACCESSORIES, SWIMMING POOL PRODUCTS