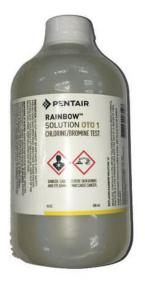

## PENTAIR RAINBOW<sup>™</sup> OTO SOLUTION 16 OZ

**BRAND:** PENTAIR • Pentair Swimming Pool Proucts • solution • rainbow • oto Pentair Rainbow<sup>™</sup> OTO Solution 16 OZ (R161056) Rainbow<sup>™</sup> testing kits and chemicals are manufactured under the strictest quality control standard by certified chemists where all Rainbow Test Solutions are formulated and packaged. To guarantee reliability, test reagants should be replaced annualy. • 16 ounce / 473 ml • Used to test pool chlorine level

Read More

 PENTAIR, SWIMMING POOL

 Categories: ACCESSORIES, SWIMMING POOL

 PRODUCTS