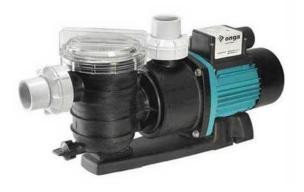

### ONGA, LEISURE TIME POOL (2")

BRAND: ONGA Download Files <u>ONGA\_LTP.pdf</u> Read More

Categories: ONGA, SWIMMING POOL PRODUCTS, SWIMMING POOL PUMP