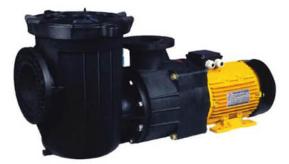

# STA-RITE, DURA GLAS - 5P2R (1.5'')

BRAND: STA-RITE Download Files <u>Sta-Rite\_5P2R.pdf</u> Read More

Categories: STA-RITE, SWIMMING POOL PRODUCTS, SWIMMING POOL PUMP