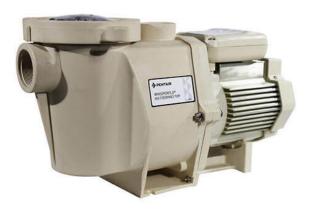

### PANTAIR, WHISPERFLO PUMP

**BRAND:** PENTAIR

#### **Download Files** <u>Download WhisperFlo Pump.pdf</u> WhisperFlo Pump

High Performance Pump FEATURES: • Oversized strainer basket and volute - industry standard in pool pumps • Standard and Energy-efficient Square Flange Motors available • Lower HP's deliver higher performance than industry standard • Compatible with all cleaning systems, various filters and jet action spas • Heavy-duty/durable construction is designed for long life • Designed for residential and commercial applications • New motor increases life, energy, efficiency, ease of installation and better cooling for long service life.

Read More

Categories: <u>PENTAIR</u>, <u>SWIMMING POOL PRODUCTS</u>, <u>SWIMMING POOL PUMP</u>