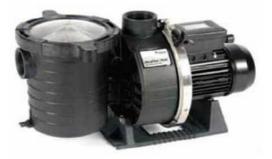

## PENTAIR, WHISPERFLO HIGH PERFORMANCE PUMP

#### BRAND: PENTAIR Download Files

Download WhisperFlo Pump.pdf Pentair WhisperFlo High Performance Pumps The WhisperFlo® pump delivers maximum circulation efficiency at a low operating cost with minimal maintenance. The renowned hydraulic design has been refined over the last 40 years for superior performance, with more than 2 million Pentair pumps chosen by pool professionals. Read More

Categories: <u>PENTAIR</u>, <u>SWIMMING POOL PRODUCTS</u>, <u>SWIMMING POOL PUMP</u>