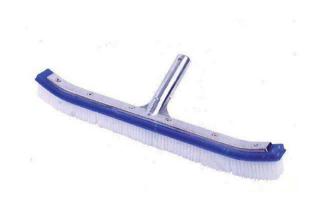

#### JM 18" ALU BACK POOL/WALL **BRUSH - NYLON**

**BRAND:** JM **Specification:** • 18" (45cm) aluminium.

• Back pool brush-nylon bristles (curved)

Read More

Categories: JM, SWIMMING POOL ACCESSORIES,

**SWIMMING POOL PRODUCTS** 