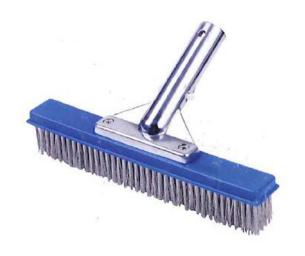

#### JM 10" ALGAE BRUSH

**BRAND:** JM **Specifications:** • 10" (25cm) pool brush with 10" alu. • Back-stainless steel bristles
Read More

**Categories:** JM, SWIMMING POOL ACCESSORIES, SWIMMING POOL PRODUCTS

JM, SWIMMING POOL ACCESSORIES, **Categories:** 

**SWIMMING POOL PRODUCTS** 