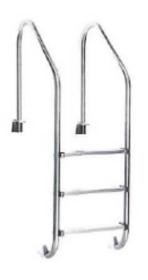

#### JM 3 Step S.Steel 304 Ladder with Plastic Foot

**BRAND:** JM **Read More** 

JM, SWIMMING POOL ACCESSORIES, **Categories: SWIMMING POOL PRODUCTS** 