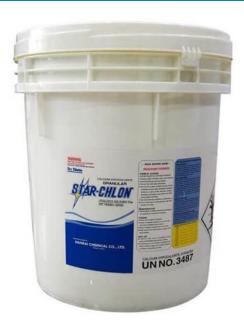

# JAPAN STAR-CHLON 70% CALCIUM HYPOCLORITE GRANULAR 40KG/DRUM

**BRAND:** Star-Chlon

Star-Chlon (Star-Chlon 70%)

- Granular
- 70% Calcium Hypoclorite
- Net Weight 45kg/ 1drum
- Made in Osaka, Japan

#### Read More

STAR-CHLON, SWIMMING POOL

Categories: ACCESSORIES, SWIMMING POOL

**PRODUCTS** 