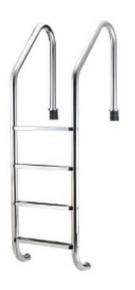

Specifications:** • 10" (25cm) pool brush with 10" alu. • Back-stainless steel bristles
Read More

**Categories:** JM, SWIMMING POOL ACCESSORIES, SWIMMING POOL PRODUCTS





JM, SWIMMING POOL ACCESSORIES, **Categories:** 

**SWIMMING POOL PRODUCTS** 





#### JM 18" ALU BACK POOL/WALL **BRUSH - NYLON**

**BRAND:** JM **Specification:** • 18" (45cm) aluminium.

• Back pool brush-nylon bristles (curved)

Read More

Categories: JM, SWIMMING POOL ACCESSORIES,

**SWIMMING POOL PRODUCTS** 



### JM 18" ALU BACK POOL/WALL **BRUSH - PP**

BRAND: JM Specification: • 18" (45cm) aluminium. • Back pool brush-pp bristles (curved) **Read More** 



#### JM 3 Step S.Steel 304 Ladder with Plastic Foot

**BRAND:** JM **Read More** 

JM, SWIMMING POOL ACCESSORIES, **Categories: SWIMMING POOL PRODUCTS** 



## JM 4 Step S.Steel 304 Ladder with Plastic Foot

BRAND: JM **Read More** 



#### JM C SERIES DELUXE VACUUM **HEAD 14"**

**BRAND:** JM **Read More** 

JM, SWIMMING POOL ACCESSORIES, **Categories: SWIMMING POOL PRODUCTS**