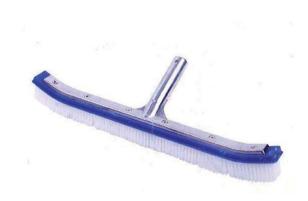

### JM 18" ALU BACK POOL/WALL **BRUSH - PP**

BRAND: JM Specification: • 18" (45cm) aluminium. • Back pool brush-pp bristles (curved) **Read More** 