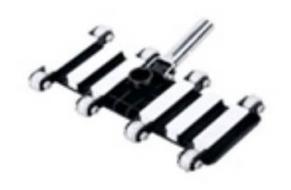

#### JM C SERIES DELUXE VACUUM **HEAD 14"**

**BRAND:** JM **Read More** 

JM, SWIMMING POOL ACCESSORIES, **Categories: SWIMMING POOL PRODUCTS**