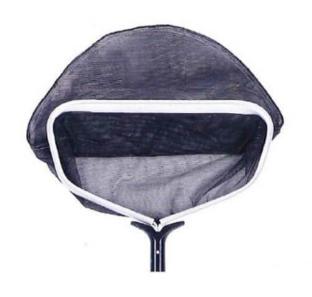

#### JM COMMERCIAL LEAF RAKE

**BRAND:** JM JM Commercial Leaf Rake (90222)

**Read More** 

Categories: JM, SWIMMING POOL ACCESSORIES, SWIMMING POOL PRODUCTS