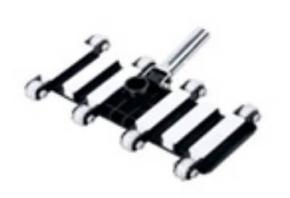

## **JM C SERIES DELUXE VACUUM HEAD 14"**

**BRAND:** JM Read More

### JM C SERIES DELUXE VACUUM **HEAD 14" WITH SIDE-BRUSHES**

BRAND: JM **Read More** 

JM, SWIMMING POOL ACCESSORIES, **Categories:** 

**SWIMMING POOL PRODUCTS** 