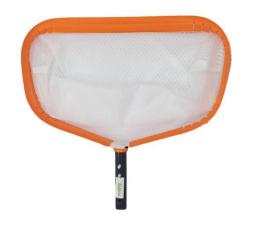

#### JM CB90029 LEAF RAKE

**BRAND:** JM **Specification:** • Superior Mesh compared to other JM Leaf Rake Models • Depth :

47cm • Length: 42cm • Width: 46cm

Read More

JM, SWIMMING POOL ACCESSORIES, SWIMMING POOL PRODUCTS