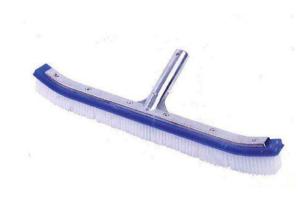

### JM 18" ALU BACK POOL/WALL **BRUSH - PP**

BRAND: JM Specification: • 18" (45cm) aluminium. • Back pool brush-pp bristles (curved) **Read More** 

**Categories:** 

JM, SWIMMING POOL ACCESSORIES, **SWIMMING POOL PRODUCTS** 