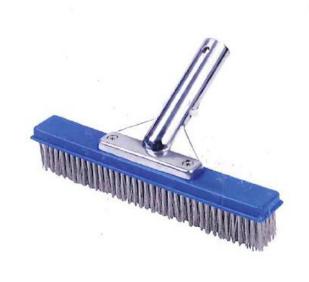

#### JM 10" ALGAE BRUSH

BRAND: JM Specifications: • 10" (25cm) pool brush with 10" alu. • Back-stainless steel bristles **Read More** 

**Categories:** JM, SWIMMING POOL ACCESSORIES, SWIMMING POOL PRODUCTS