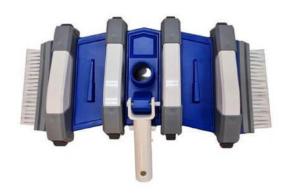

### JM C SERIES DELUXE VACUUM **HEAD 14" WITH SIDE-BRUSHES**

BRAND: JM **Read More** 

JM, SWIMMING POOL ACCESSORIES, **Categories:** 

**SWIMMING POOL PRODUCTS** 