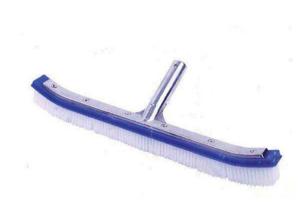

# JM 18" ALU BACK POOL/WALL **BRUSH - NYLON**

**BRAND:** JM **Specification:** • 18" (45cm) aluminium.

• Back pool brush-nylon bristles (curved)

Read More

**Categories:** JM, SWIMMING POOL ACCESSORIES, SWIMMING POOL PRODUCTS