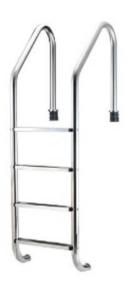

## JM 4 Step S.Steel 304 Ladder with Plastic Foot

**BRAND:** JM **Read More** 

JM, SWIMMING POOL ACCESSORIES, **Categories: SWIMMING POOL PRODUCTS** 