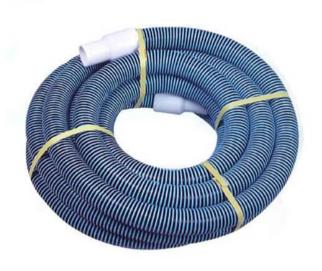

#### **JM HOSE 1.5**"

BRAND: JM 1.5" connection Vacuum Hose (EVA Material, One End Fixed, One End Swivel) Model: • 92207000 - 30ft / 9meter • 92207009 - 40ft / 12meter • 92207013 - 50ft / 15 meter

**Read More** 