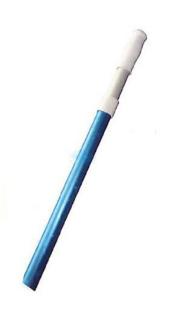

# **JM DELUXE 8FT TO 15FT TELESCOPIC**

BRAND: JM Specification: • 8' to 16' / 2.4m to 4.8m

• Inter pole : silver • Outer pole : blue

Read More

JM, SWIMMING POOL ACCESSORIES, **Categories:** 

**SWIMMING POOL PRODUCTS** 