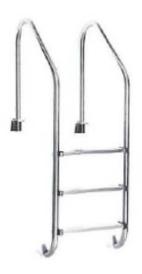

#### JM 10" ALGAE BRUSH

BRAND: JM Specifications: • 10" (25cm) pool brush with 10" alu. • Back-stainless steel bristles **Read More** 

**Categories:** JM, SWIMMING POOL ACCESSORIES, SWIMMING POOL PRODUCTS

#### JM 14" Flexible Vacuum Head



**BRAND:** JM **Read More** 



# JM 18" ALU BACK POOL/WALL **BRUSH - NYLON**

**BRAND:** JM **Specification:** • 18" (45cm) aluminium.

• Back pool brush-nylon bristles (curved)

Read More

**Categories:** JM, SWIMMING POOL ACCESSORIES, SWIMMING POOL PRODUCTS



### JM 18" ALU BACK POOL/WALL **BRUSH - PP**

BRAND: JM Specification: • 18" (45cm) aluminium. • Back pool brush-pp bristles (curved) **Read More** 

**Categories:** 

JM, SWIMMING POOL ACCESSORIES, **SWIMMING POOL PRODUCTS** 



# JM 3 Step S.Steel 304 Ladder with Plastic Foot

BRAND: JM Read More



## JM 4 Step S.Steel 304 Ladder with Plastic Foot

**BRAND:** JM **Read More** 

JM, SWIMMING POOL ACCESSORIES, **Categories: SWIMMING POOL PRODUCTS** 



## **JM C SERIES DELUXE VACUUM HEAD 14"**

**BRAND:** JM Read More



### JM C SERIES DELUXE VACUUM **HEAD 14" WITH SIDE-BRUSHES**

BRAND: JM **Read More** 

JM, SWIMMING POOL ACCESSORIES, **Categories:** 

**SWIMMING POOL PRODUCTS** 



#### JM CB90029 LEAF RAKE

**BRAND:** JM **Specification:** • Superior Mesh compared to other JM Leaf Rake Models • Depth :

47cm • Length: 42cm • Width: 46cm

Read More

JM, SWIMMING POOL ACCESSORIES, SWIMMING POOL PRODUCTS



#### JM COMMERCIAL LEAF RAKE

**BRAND:** JM JM Commercial Leaf Rake (90222)

**Read More** 

Categories: