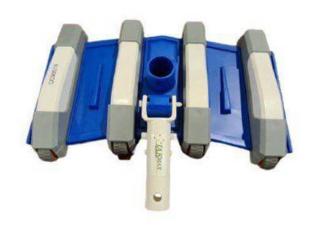

G POOL ACCESSORIES, SWIMMING POOL PRODUCTS

#### JM 14" Flexible Vacuum Head



**BRAND:** JM **Read More** 



# JM 18" ALU BACK POOL/WALL **BRUSH - NYLON**

**BRAND:** JM **Specification:** • 18" (45cm) aluminium.

• Back pool brush-nylon bristles (curved)

Read More

**Categories:** JM, SWIMMING POOL ACCESSORIES, SWIMMING POOL PRODUCTS



### JM 18" ALU BACK POOL/WALL **BRUSH - PP**

BRAND: JM Specification: • 18" (45cm) aluminium. • Back pool brush-pp bristles (curved) **Read More** 

**Categories:** 

JM, SWIMMING POOL ACCESSORIES, **SWIMMING POOL PRODUCTS** 



# JM 3 Step S.Steel 304 Ladder with Plastic Foot

BRAND: JM Read More



## JM 4 Step S.Steel 304 Ladder with Plastic Foot

**BRAND:** JM **Read More** 

JM, SWIMMING POOL ACCESSORIES, **Categories: SWIMMING POOL PRODUCTS** 



## **JM C SERIES DELUXE VACUUM HEAD 14"**

**BRAND:** JM Read More



### JM C SERIES DELUXE VACUUM **HEAD 14" WITH SIDE-BRUSHES**

BRAND: JM **Read More** 

JM, SWIMMING POOL ACCESSORIES, **Categories:** 

**SWIMMING POOL PRODUCTS** 



#### JM CB90029 LEAF RAKE

**BRAND:** JM **Specification:** • Superior Mesh compared to other JM Leaf Rake Models • Depth :

47cm • Length: 42cm • Width: 46cm

Read More

JM, SWIMMING POOL ACCESSORIES, SWIMMING POOL PRODUCTS



#### JM COMMERCIAL LEAF RAKE

**BRAND:** JM JM Commercial Leaf Rake (90222)

**Read More** 

Categories: JM, SWIMMING POOL ACCESSORIES, SWIMMING POOL PRODUCTS



# **JM DELUXE 8FT TO 15FT TELESCOPIC**

BRAND: JM Specification: • 8' to 16' / 2.4m to 4.8m

• Inter pole : silver • Outer pole : blue

Read More

JM, SWIMMING POOL ACCES