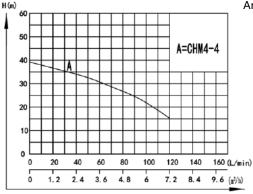

## **Pump Performance**

| Model    | POWER |      | D       |   |    |    |     |    |    |    |    |           |
|----------|-------|------|---------|---|----|----|-----|----|----|----|----|-----------|
|          | HP    | KW   | Voltage | 5 | 10 | 15 | 20  | 25 | 30 | 35 | 40 | Pipe      |
|          |       |      |         |   |    |    |     |    |    |    |    |           |
| CHM4-4ES | 1     | 0.75 | 230     |   |    |    | 100 | 88 | 63 | 32 |    | 1.25" *1" |