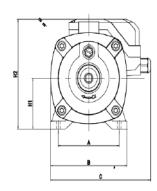

| Model    | Dim(mm) |     |     |    |     |     |     |     |    |     | DN1 | WEIGHT |      |
|----------|---------|-----|-----|----|-----|-----|-----|-----|----|-----|-----|--------|------|
|          | Α       | В   | С   | D  | E   | F   | G   | L   | H1 | H2  | H3  | Inch   | 11KG |
| CHM4-4ES | 112     | 140 | 180 | 93 | 125 | 180 | 104 | 354 | 75 | 209 | 266 | 1.25   | TING |